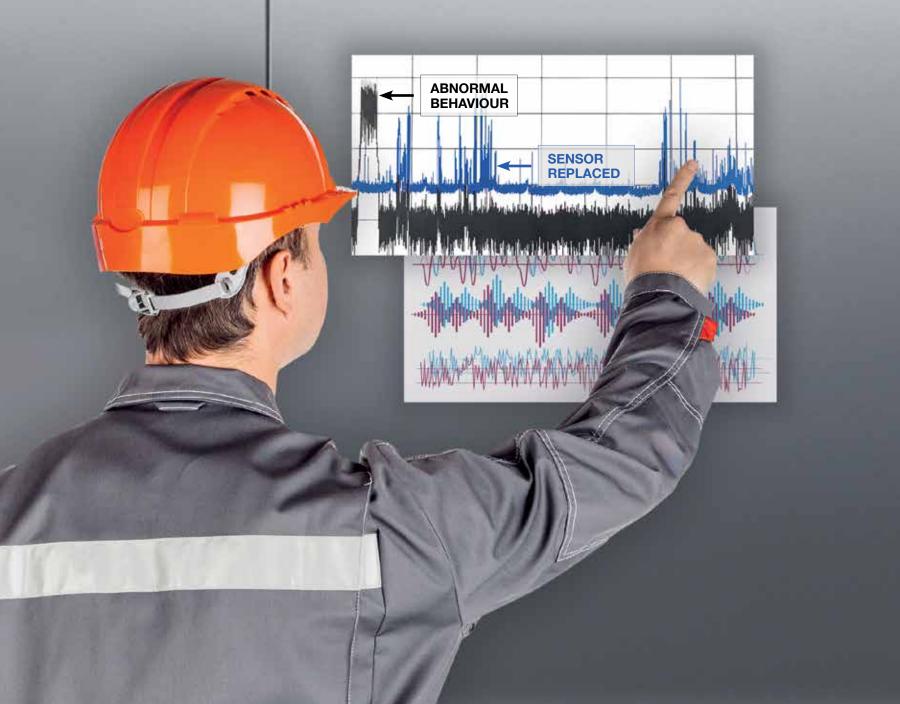

### MAINTENANCE

Maintenance personnel have a remote audio/video direct connection to HQ servicing, control room etc.

Mirror turns into the video screen of a remote computer (access to instructions, manuals, videos, tech schemes, etc.)

### **TOUCH SCREEN MODE**

(can be activated by service personnel on site)

- Enhances interactivity
- Powerful support to predictive/programmed maintenance, displaying tech information

(graphics, real time video recording, functional parameters, etc)