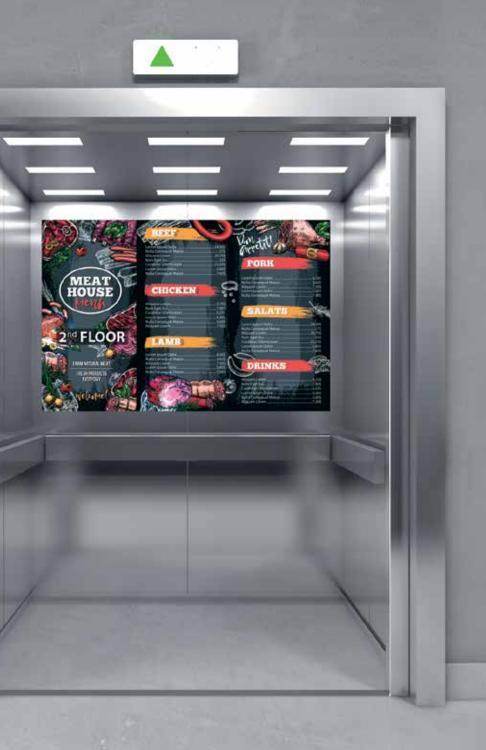

# Communication, digital signage and advertising

The mirror becomes a device which can show information, photographs, videos, advertising and much, much more, with the possibility of remotely changing the contents in real time.

### Information

Photo

Video

Advertising

**Digital signage** to sell commercial communication/advertising

Quick pay-back on the investment