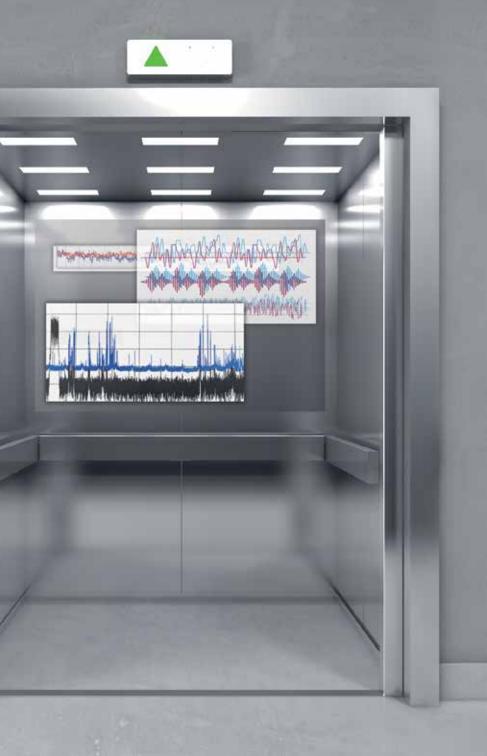

### MAINTENANCE

Maintenance personnel have a remote audio/video direct connection to HQ servicing, control room etc.

Mirror turns into the video screen of a remote computer (access to instructions, manuals, videos, tech schemes, etc.)

### **TOUCH SCREEN MODE**

(can be activated by service personnel on site)

- Enhances interactivity
- Powerful support to predictive/programmed maintenance, displaying tech information

(graphics, real time video recording, functional parameters, etc)