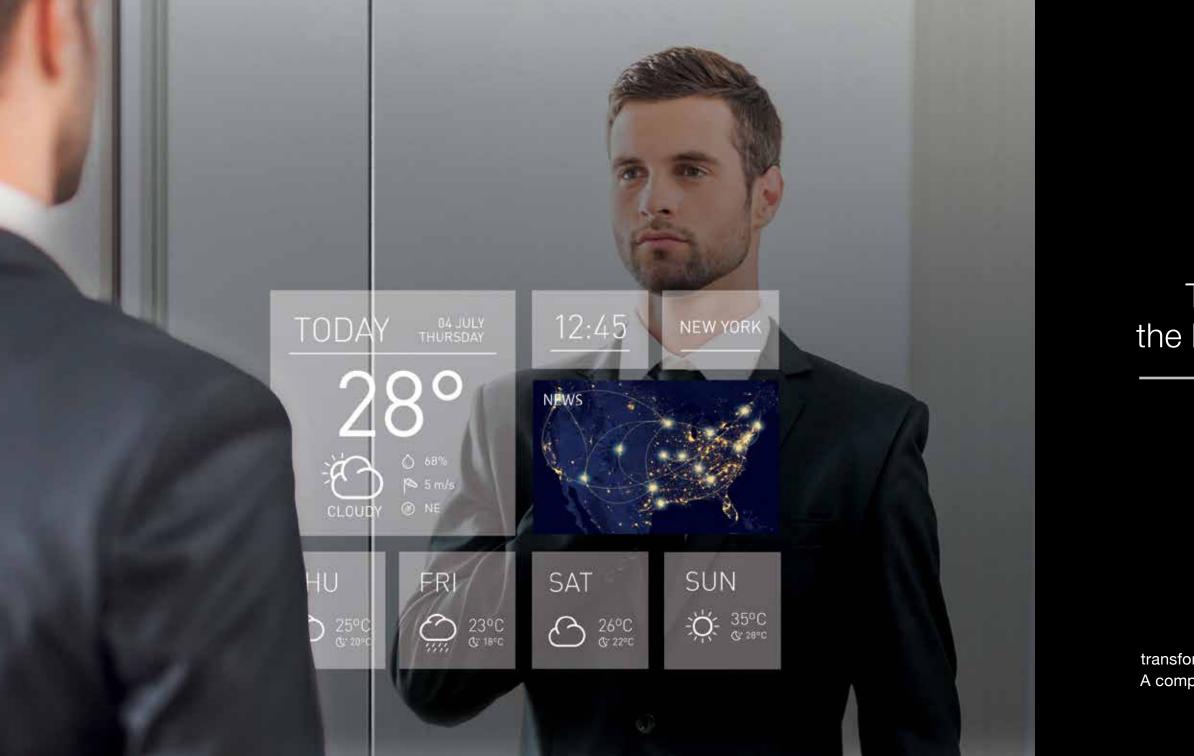

# The magic mirror opens up the lift car to the outside world

## A new revolutionary multimedia tool

Gateway applies IOT technology to lift car mirrors, transforming them into new, powerful, revolutionary devices. A completely new multimedia tool connected to the Internet.

# Communication, digital signage and advertising

The mirror becomes a device which can show information, photographs, videos, advertising and much, much more, with the possibility of remotely changing the contents in real time.

### Information

Photo

Video

Advertising

**Digital signage** to sell commercial communication/advertising

Quick pay-back on the investment